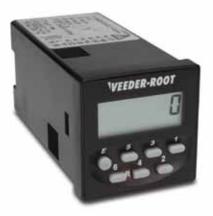

## **C346**

Full feature LCD and LED counter specifically designed to meet customer demands in any environment. Can be programed as a preset counter, rate meter or timer.

Feature: Compact 1/16 DIN device.

**Benefit:** Greater functionality in a smaller panel space.

Feature: LCD or LED display.

**Benefit:** Easy-to-read digital display in any lighting environment.

Feature: Relay and solid state outputs.

**Benefit:** Versatility in controlling various types of devices.