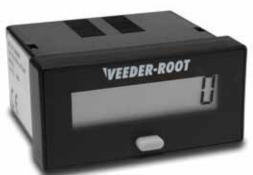

## C342

Ultra-compact totalizer designed to fit into any space anywhere.

**Feature:** Compact 1/32 DIN device. **Benefit:** Minimum panel space required.

Feature: 8 digit display available.

Benefit: Can be used in any application requiring high counts.

Feature: Battery operated model available.

**Benefit:** Can operate anywhere, anytime regardless of power availability.

RoHS(€

C342 CNUS ROHS (E

Power Management Automotive Food and Beverage Packaging

©Danaher Specialty Products/Veeder-Root