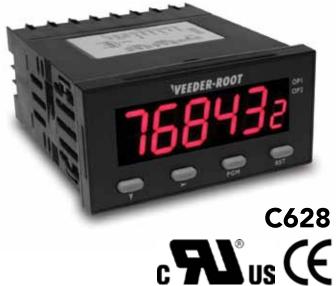

## **C628**

A family of 1/8 DIN timers, counters and rate meters utilizing a large, bright, color-changing LED display.

Feature: Available in a wide variety of models. Benefit: Each model provides different functionality depending on your application.

Feature: 1/8 DIN size (48x96mm).

Benefit: Allows for a large display to be seen from

a distance.

Feature: All models have similar appearance.

Benefit: Allows engineers to develop a panel which has a

consistent appearance using many functionalities.

Feature: Both solid state and relay outputs are included

standard on each model.

**Benefit:** Increased versatility to be used with any device.

## Available models include the following functionalities:

Count totalizer, timer totalizer, single preset counter, dual preset counter, batch counter, rate meter, rate meter/ totalizer, and position indicator.