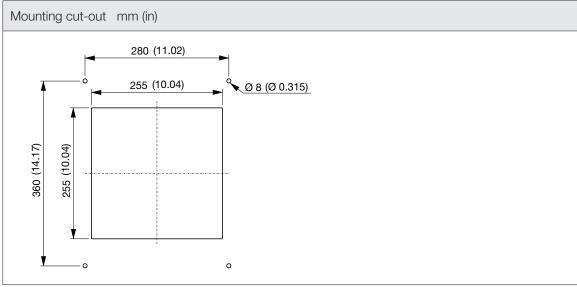

|
| Life Expectancy             | 70000               | h at 25 °C |
|                             | 70000               | h at 77 °F |



T22U115B standard with fan

> CONTACT US

| Technical data                 |         |       |  |
|--------------------------------|---------|-------|--|
| Wires Section                  | 1       | mm²   |  |
| Fan Noise                      | 74/75.6 | dB(A) |  |
| ENVIRONMENTAL AND THERMAL DATA |         |       |  |
| IP Protection Degree           | IP23    |       |  |
| Operating Temperature          | -20÷60  | °C    |  |
|                                | -4÷140  | °F    |  |
| Storage Temperature            | -30÷70  | °C    |  |
|                                | -22÷158 | °F    |  |



T22U115B

standard with fan

> CONTACT US







T22U115B

standard with fan

> CONTACT US