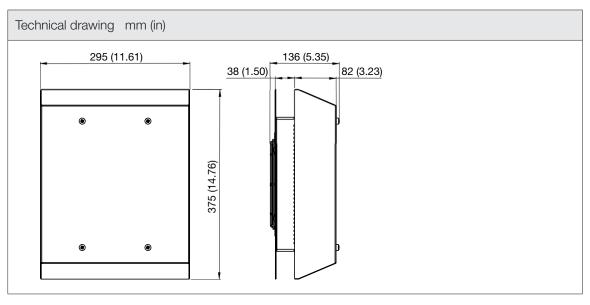

|            |
| Life Expectancy             | 70000               | h at 25 °C |
|                             | 70000               | h at 77 °F |



T22U115B standard with fan

> CONTACT US

| Technical data                 |         |       |  |
|--------------------------------|---------|-------|--|
| Wires Section                  | 1       | mm²   |  |
| Fan Noise                      | 74/75.6 | dB(A) |  |
| ENVIRONMENTAL AND THERMAL DATA |         |       |  |
| IP Protection Degree           | IP23    |       |  |
| Operating Temperature          | -20÷60  | °C    |  |
|                                | -4÷140  | °F    |  |
| Storage Temperature            | -30÷70  | °C    |  |
|                                | -22÷158 | °F    |  |



T22U115B

standard with fan

> CONTACT US







T22U115B

standard with fan

> CONTACT US