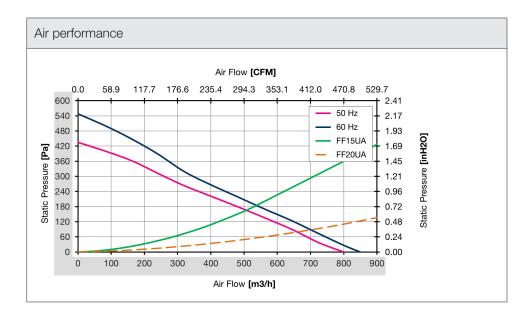

| Technical data              |                     |            |
|-----------------------------|---------------------|------------|
| APPROVALS                   |                     |            |
| Approvals                   | CE; UKCA            |            |
| PERFORMANCE                 |                     |            |
| Max Airflow                 | 800/850             | m³/h       |
|                             | 471/500             | CFM        |
| Airflow with Exhaust Filter | 660/700             | m³/h       |
|                             | 388/412             | CFM        |
| Max Static Pressure         | 435/548             | Pa         |
|                             | 1.75/2.20           | in H2O     |
| ELECTRICAL DATA             |                     |            |
| Rated Voltage               | 115                 | V a.c.     |
| Rated Current               | 1.1/1.5             | А          |
| Rated Power                 | 130/170             | W          |
| Operating Voltage           | 103.5-126.5         | V a.c.     |
| Frequency                   | 50/60               | Hz         |
| Appliance Class             | I                   |            |
| Motor Protection            | Thermally Protected |            |
| GENERIC DATA                |                     |            |
| RAL Number                  | 7035                |            |
| Electrical Connection       | Wires               |            |
| Life Expectancy             | 70000               | h at 25 °C |
|                             | 70000               | h at 77 °F |