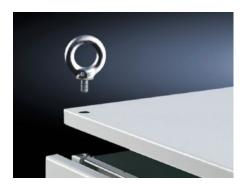

## SZ 4568.000 - Eyebolts for VX, TS, VX SE

For crane transportation of enclosures, where not already included in the supply.

## Features

| Model No.                    | SZ 4568.000                                                                       |
|------------------------------|-----------------------------------------------------------------------------------|
| Product description          | For crane transportation of enclosures, where not already included in the supply. |
| Material                     | Sheet steel                                                                       |
| Surface finish               | Zinc-plated C 15 E                                                                |
| Supply includes              | 4 eyebolts<br>4 serrated lock washers A 12.5                                      |
| Dimensions                   | Thread: M12                                                                       |
| Packs of                     | 4 pc(s).                                                                          |
| Weight/pack                  | 0.612 kg                                                                          |
| Copper weight (kg per piece) | 0                                                                                 |
| Customs tariff number        | 73181900                                                                          |
| EAN                          | 4028177103122                                                                     |
| ETIM 7.0                     | EC002367                                                                          |
| ECLASS 8.0                   | 27189262                                                                          |
|                              |                                                                                   |