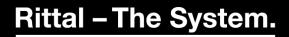

## SZ 4568.000 - Eyebolts for VX, TS, VX SE

For crane transportation of enclosures, where not already included in the supply.

## Features

| Model No.                    | SZ 4568.000                                                                       |
|------------------------------|-----------------------------------------------------------------------------------|
| Product description          | For crane transportation of enclosures, where not already included in the supply. |
| Material                     | Sheet steel                                                                       |
| Surface finish               | Zinc-plated C 15 E                                                                |
| Supply includes              | 4 eyebolts<br>4 serrated lock washers A 12.5                                      |
| Dimensions                   | Thread: M12                                                                       |
| Packs of                     | 4 pc(s).                                                                          |
| Weight/pack                  | 0.612 kg                                                                          |
| Copper weight (kg per piece) | 0                                                                                 |
| Customs tariff number        | 73181900                                                                          |
| EAN                          | 4028177103122                                                                     |
| ETIM 7.0                     | EC002367                                                                          |
| ECLASS 8.0                   | 27189262                                                                          |
|                              |                                                                                   |