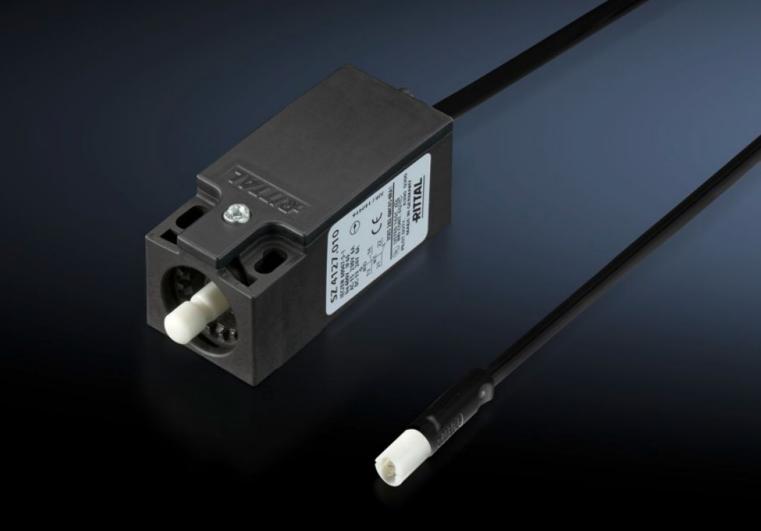

# SZ 2500.460 Door-operated switch

State: 14/12/2022 (Source: rittal.com/com-en)

### SZ 2500.460 - Door-operated switch for LED system light

For simple, time-saving connection of the LED system light.

#### **Features**

| Model No.                    | SZ 2500.460                                                      |
|------------------------------|------------------------------------------------------------------|
| Design                       | With connection cable                                            |
| Product description          | For time-saving and simple installation of the LED system light. |
| Colour                       | Black                                                            |
| Supply includes              | Assembly parts                                                   |
| Cross-section                | 0.75 mm²                                                         |
| Length                       | 800 mm                                                           |
| AWG                          | AWG 18                                                           |
| Dimensions                   | Width: 31 mm Height: 78 mm Depth: 30 mm Length: 800 mm           |
| Electrical connection        | 1 A                                                              |
| Rated operating voltage      | 230 V (AC)<br>24 V (DC)                                          |
| Packs of                     | 1 pc(s).                                                         |
| Weight/pack                  | 0.122 kg                                                         |
| Copper weight (kg per piece) | 0                                                                |
| Customs tariff number        | 85365080                                                         |
| EAN                          | 4028177809178                                                    |
| ETIM 7.0                     | EC002626                                                         |
| ECLASS 8.0                   | 27189266                                                         |