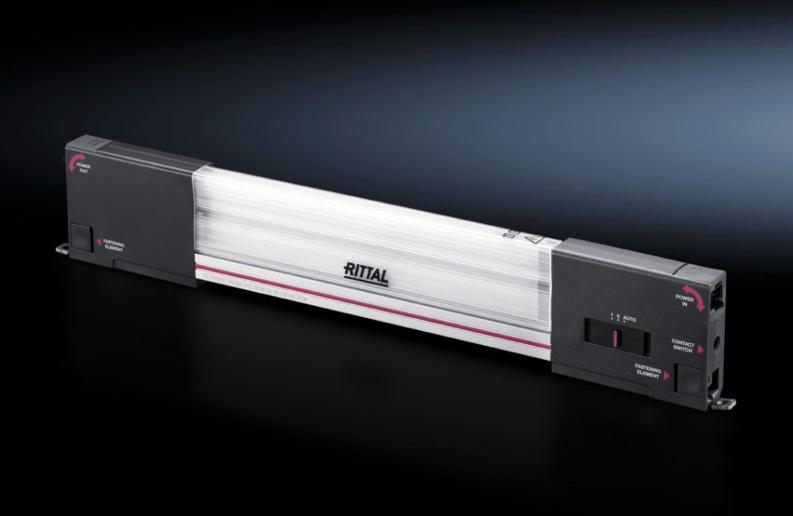

## SZ 2500.200 - LED system light

LED system light – the first light especially for enclosures! Highly innovative LED technology for even more light into the very last corner.

#### **Features**

| Model No.                                       | SZ 2500.200                                                                                                                                |
|-------------------------------------------------|--------------------------------------------------------------------------------------------------------------------------------------------|
| Design                                          | Without socket                                                                                                                             |
| Benefits                                        | Optimum illumination of the entire enclosure Optionally with clip, screw and magnetic attachment A configuration to suit every application |
| Design                                          | Without socket<br>90° rotating connector<br>Adjustable light distribution                                                                  |
| Material                                        | Light body: Extruded aluminium<br>Light cover: Polycarbonate<br>Light ends: PC-ABS                                                         |
| Colour                                          | Enclosure: RAL 7016                                                                                                                        |
| Supply includes                                 | Assembly screws                                                                                                                            |
| Power consumption                               | 11 W                                                                                                                                       |
| Connection options                              | Infeed, 3-pole<br>Through-wiring, 3-pole<br>Door-operated switch                                                                           |
| Overvoltage category                            | II                                                                                                                                         |
| Protection class                                | II (all-insulated)                                                                                                                         |
| Light – installation type                       | Screw-fastening Clip attachment Magnetic attachment (accessory)                                                                            |
| Rated impulse withstand voltage, phase to earth | 2500 V AC                                                                                                                                  |
| Rated insulation voltage                        | 300 V AC                                                                                                                                   |
| Installation options                            | Directly onto the enclosure section with 25 mm pitch pattern                                                                               |

### Features

| 900 lm                                              |
|-----------------------------------------------------|
| 4000 K (neutral white)                              |
| Connection accessories should be ordered separately |
| Width: 437 mm<br>Height: 75 mm<br>Depth: 23 mm      |
| -20 °C55 °C                                         |
| 100 V - 240 V, 1~, 50 Hz/60 Hz                      |
| IP 20                                               |
| 1 pc(s).                                            |
| 0.566 kg                                            |
| 0                                                   |
| 94054990                                            |
| 4028177806955                                       |
| EC000321                                            |
| 27189241                                            |
|                                                     |